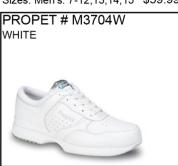

Remember to always list alternatives.

3/4 CROSSTRAINER: Leather upper. Padded collar & tongue. EVA midsole. ex-grooves for superb flexibility. Rubber outsole for durability. WIDTH 2E or 4E ONLY!

Sizes: Men's: 7-12,13,14,15 \$59.99