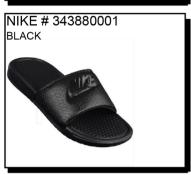

BENASSI JDI: One piece synthetic upper with jersey lining and foam package. Injected phylon midsole/outsole. WHOLE SIZES

\$21.99 Sizes: Men's: 14,15,16

At Propet we are dedicated to producing the best walking shoes available. For total comfort, appealing style, and good value, they provide the special features and large selection of athletic and casual walking shoes.