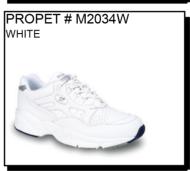

\$64.99 Sizes: Men's: 7-12,13-17

LIFE WALKER: Leather upper. Extended heel counters for support. EVA Midsole. Padded collar & tongue. Rubber outsole. A5500 Diabetic Approved. Special Order. WIDTH 3E or 5E ONLY! Sizes: Men's: 7-12.13.14.15 \$64.99