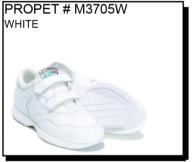

BENASSI JDI: One piece synthetic upper with jersey lining and foam package. Injected phylon midsole/outsole. WHOLE SIZES

\$21.99 Sizes: Men's: 14,15,16

At Propet we are dedicated to producing the best walking shoes available. For total comfort, appealing style, and good value, they provide the special features and large selection of athletic and casual walking shoes.

For large sizes and special widths, please write for alternatives.

STABILITY WALKER: Plastic D Ring. Leather uppers. Nylon lining. Padded collar & tongue. Internal heel counter. A5500 Diabetic Approved. Special Order. WIDTH 3E or 5E ONLY!