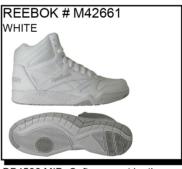

Reebok was originally a United Kingdom based company formed to deliver runing shoes for the serious athlete. Today they are one of the largest sneaker companies in the world featuring shoes to service all aspects of the true sportsman and endorsed by many athletes.

BB4500 MID: Soft garment leather upper, molded sockliner. High abrasion rubber outsole for traction and durability WIDTH 4E ONLY!

Sizes: Men's: 7-12,13 \$54.99

Established in 1992, SKECHERS USA has grown to be one of the largest sports, casual and fashion shoe manufacturers in the world. Voted #1 FWN, they offer a wide selection of styles in mens, ladies and kids shoes.